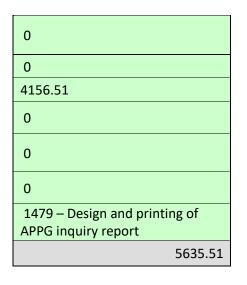

## C. Expenditure during the year:

- i. Employment costs (salaries, NI, pensions costs )
- ii. Costs of contractors and freelance staff
- iii. Visits and events (UK)
- iv. Visits and events (abroad)
- v. Cost of generating income
- vi. Office and communications costs
- vii. Other (please explain)

## TOTAL expenditure